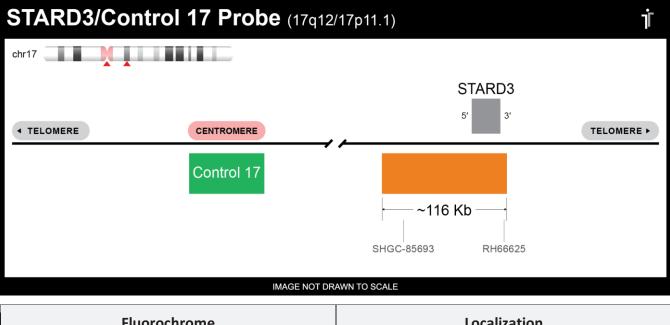

## **CERTIFICATE OF ANALYSIS**

STARD3/Con 17 Probe Set (Orange/Green; 20 Test Kit; 40 μl) Catalog # STARD3-CHR17-20-ORGR

| Fluorochrome | Localization |
|--------------|--------------|
| Orange       | 17q12        |
| Green        | 17p11.1      |

## **Product Description – Quality Declaration**

The **STARD3/Con 17 Probe Set** consists of DNA labeled in Spectrum Orange and Spectrum Green. The DNA probe set hybridizes to chromosome 17q12 (Orange) and 17p11.1 (Green) in normal metaphase spreads and interphase nuclei.