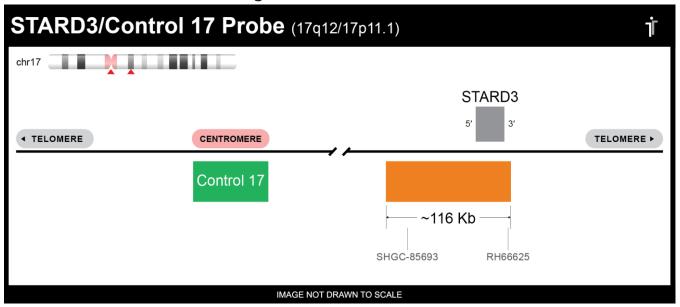

## **CERTIFICATE OF ANALYSIS**

STARD3/Con 17 Probe Set (Orange/Green; 20 Test Kit; 40 μl)
Catalog # STARD3-CHR17-20-ORGR

| Fluorochrome | Localization |
|--------------|--------------|
| Orange       | 17q12        |
| Green        | 17p11.1      |

## **Product Description – Quality Declaration**

The **STARD3/Con 17 Probe Set** consists of DNA labeled in Spectrum Orange and Spectrum Green. The DNA probe set hybridizes to chromosome 17q12 (Orange) and 17p11.1 (Green) in normal metaphase spreads and interphase nuclei.