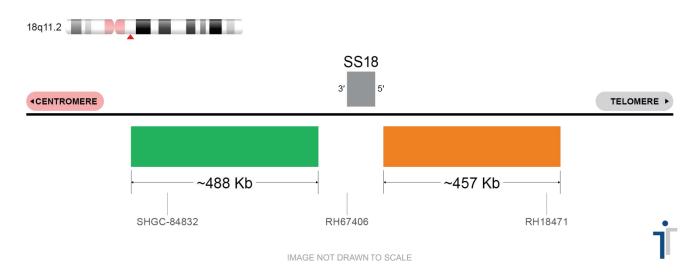

## SS18 BA FISH Probe (Green/Orange; 50 Test Kit; 100 μl) Catalog # SS18BA-50-GO-R

| Fluorochrome | Localization |
|--------------|--------------|
| Green        | 18q11.2      |
| Orange       | 18q11.2      |

## **Product Description – Quality Declaration**

The **SS18 BA FISH Probe** consists of DNA labeled in Spectrum Green and Spectrum Orange. The DNA probe set hybridizes to chromosome 18q11.2 in normal metaphase spreads and interphase nuclei.