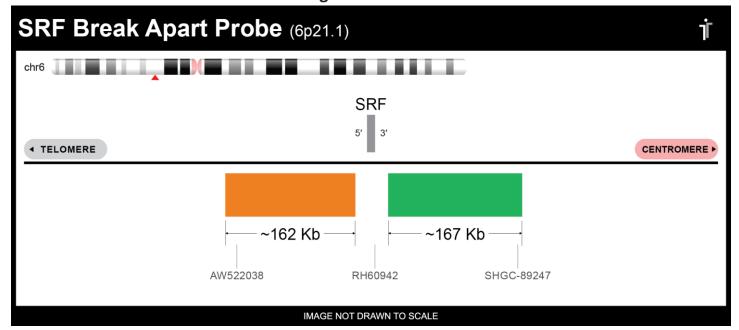

## **CERTIFICATE OF ANALYSIS**

SRF BA FISH Probe (Orange/Green; 20 Test Kit; 40 μl)
Catalog # SRFBA-20-ORGR

| Fluorochrome | Localization |
|--------------|--------------|
| Orange       | 6p21.1       |
| Green        | 6p21.1       |

## **Product Description – Quality Declaration**

The **SRF BA FISH Probe** consists of DNA labeled in Spectrum Orange and Spectrum Green. The DNA probe set hybridizes to chromosome 6p21.1 in normal metaphase spreads and interphase nuclei.