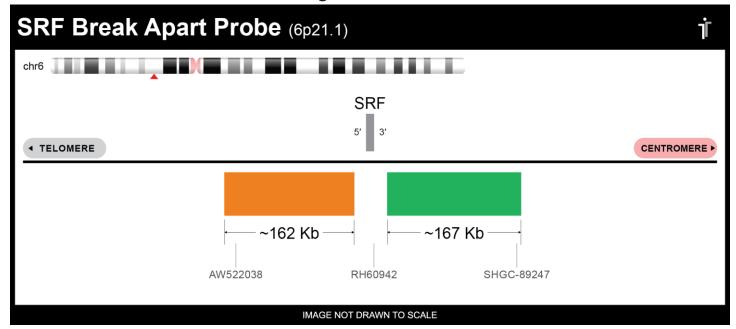

## **Product Description – Quality Declaration**

The **SRF BA FISH Probe** consists of DNA labeled in Spectrum Orange and Spectrum Green. The DNA probe set hybridizes to chromosome 6p21.1 in normal metaphase spreads and interphase nuclei.