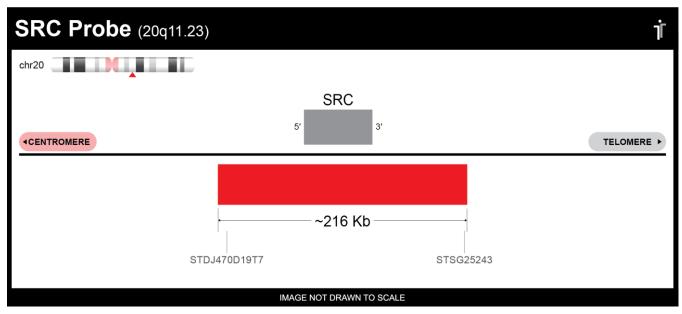

## **CERTIFICATE OF ANALYSIS**

SRC Probe Set (Red; 20 Test Kit; 40 µl)
Catalog # SRC-20-RE

| Fluorochrome | Localization |
|--------------|--------------|
| Red          | 20q11.23     |
|              |              |

## **Product Description – Quality Declaration**

The **SRC Probe Set** consists of DNA labeled in Spectrum Red. The DNA probe set hybridizes to chromosome 20q11.23 in normal metaphase spreads and interphase nuclei.