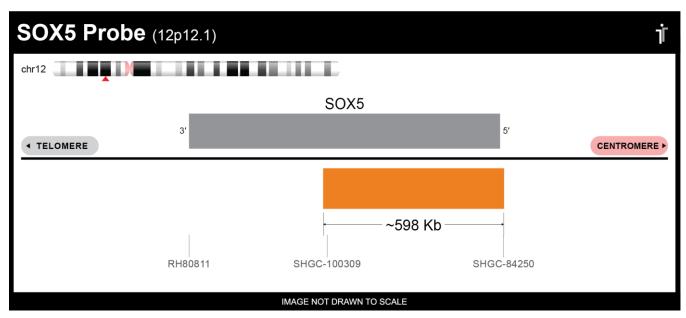

## **CERTIFICATE OF ANALYSIS**

SOX5 Probe Set (Orange; 20 Test Kit; 40 μl) Catalog # SOX5-20-OR

| Fluorochrome | Localization |
|--------------|--------------|
| Orange       | 12p12.1      |
|              |              |

## **Product Description – Quality Declaration**

The **SOX5 Probe Set** consists of DNA labeled in Spectrum Orange. The DNA probe set hybridizes to chromosome 12p12.1 in normal metaphase spreads and interphase nuclei.