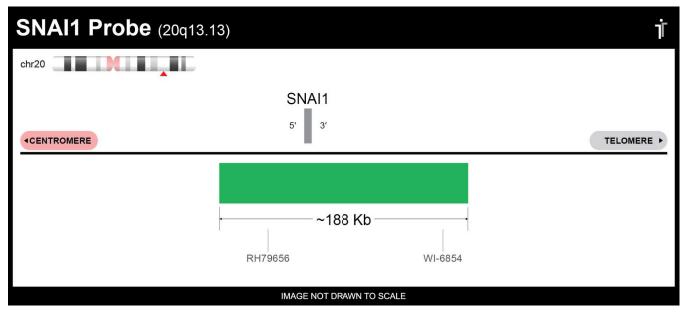

## **CERTIFICATE OF ANALYSIS**

SNAI1 Probe Set (Green; 20 Test Kit; 40 μl)
Catalog # SNAI1-20-GR

| Fluorochrome | Localization |
|--------------|--------------|
| Green        | 20q13.13     |

Lot Number: 2023-02-22

## **Product Description – Quality Declaration**

The **SNAI1 Probe Set** consists of DNA labeled in Spectrum Green. The DNA probe set hybridizes to chromosome 20q13.13 in normal metaphase spreads and interphase nuclei.