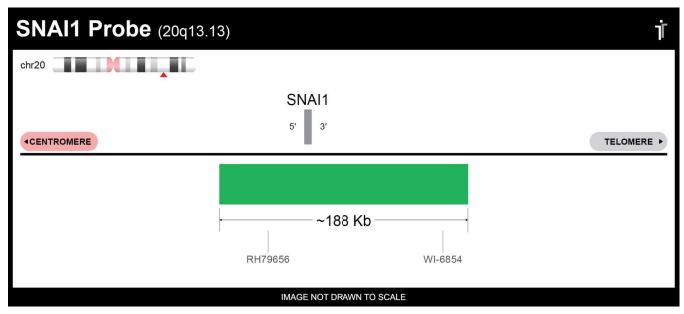

## **Product Description – Quality Declaration**

The **SNAI1 Probe Set** consists of DNA labeled in Spectrum Green. The DNA probe set hybridizes to chromosome 20q13.13 in normal metaphase spreads and interphase nuclei.