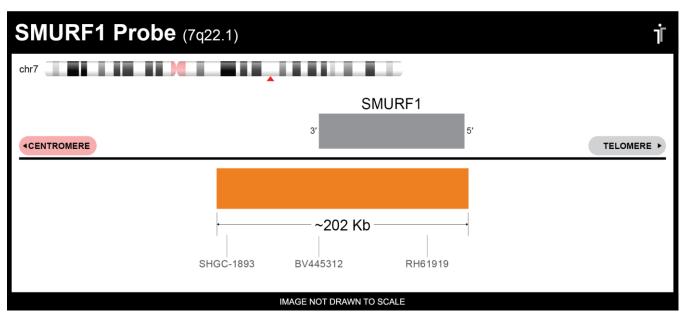

## **CERTIFICATE OF ANALYSIS**

SMURF1 Probe Set (Orange; 20 Test Kit; 40 μl) Catalog # SMURF1-20-OR

| Localization |
|--------------|
| 7q22.1       |
|              |

**Lot Number:** 2022-05-25

Expiration Date: May 2025

## **Product Description – Quality Declaration**

The **SMURF1 Probe Set** consists of DNA labeled in Spectrum Orange. The DNA probe set hybridizes to chromosome 7q22.1 in normal metaphase spreads and interphase nuclei.