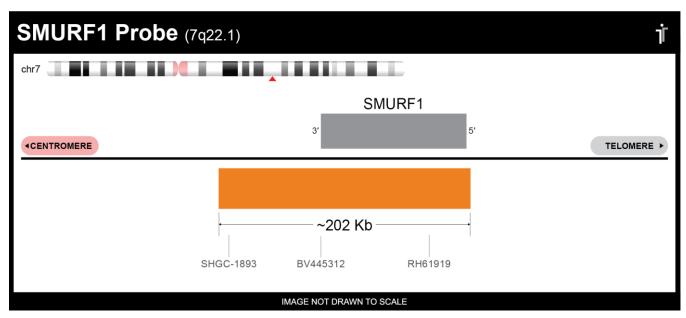

## **CERTIFICATE OF ANALYSIS**

SMURF1 Probe Set (Orange; 20 Test Kit; 40 μl) Catalog # SMURF1-20-OR

| Fluorochrome | Localization |
|--------------|--------------|
| Orange       | 7q22.1       |
|              |              |

## **Product Description – Quality Declaration**

The **SMURF1 Probe Set** consists of DNA labeled in Spectrum Orange. The DNA probe set hybridizes to chromosome 7q22.1 in normal metaphase spreads and interphase nuclei.