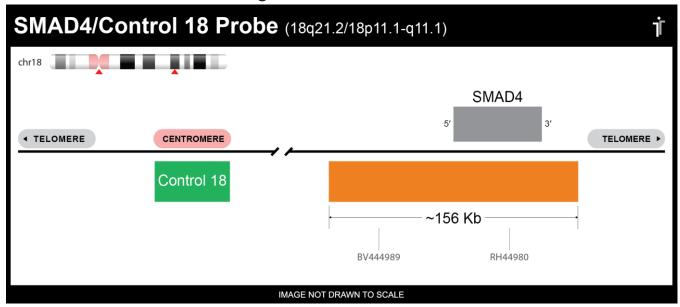

## **CERTIFICATE OF ANALYSIS**

SMAD4/Con 18 Probe Set (Orange/Green; 20 Test Kit; 40 µl)
Catalog # SMAD4-CHR18-20-ORGR

| Fluorochrome | Localization  |
|--------------|---------------|
| Orange       | 18q21.2       |
| Green        | 18p11.1-q11.1 |

## **Product Description – Quality Declaration**

The **SMAD4/Con 18 Probe Set** consists of DNA labeled in Spectrum Orange and Spectrum Green. The DNA probe set hybridizes to chromosome 18q21.2 (Orange) and 18p11.1-q11.1 (Green) in normal metaphase spreads and interphase nuclei.