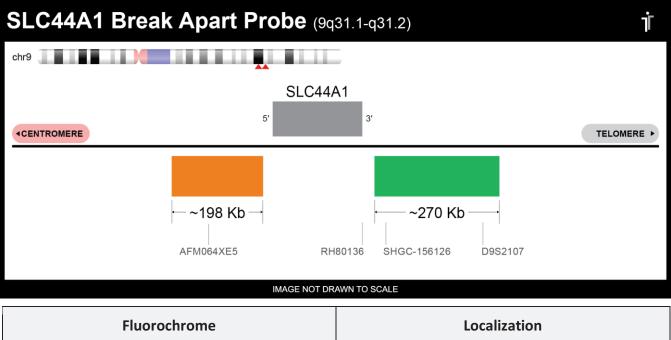

## **CERTIFICATE OF ANALYSIS**

SLC44A1 BA Probe Set (Orange/Green; 20 Test Kit; 40 μl) Catalog # SLC44A1BA-20-ORGR

| Fluorochrome | Localization |
|--------------|--------------|
| Orange       | 9q31.1       |
| Green        | 9q31.2       |

## **Product Description – Quality Declaration**

The **SLC44A1 BA Probe Set** consists of DNA labeled in Spectrum Orange and Spectrum Green. The DNA probe set hybridizes to chromosome 9q31.1-q31.2 in normal metaphase spreads and interphase nuclei.