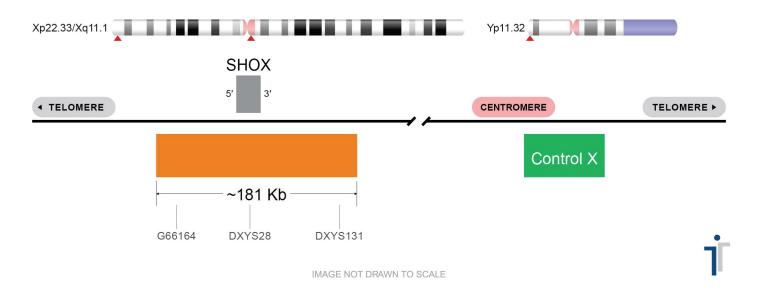

## **CERTIFICATE OF ANALYSIS**

SHOX/CON X FISH Probe (Orange/Green; 10 Test Kit; 20 µl)
Catalog # SHOX-CHRX-10-ORGR

| Fluorochrome | Localization    |
|--------------|-----------------|
| Orange       | Xp22.33/Yp11.32 |
| Green        | Xq11.1          |

## **Product Description – Quality Declaration**

The **SHOX/CON X FISH Probe** consists of DNA labeled in Spectrum Orange and Spectrum Green. The DNA probe set hybridizes to chromosome Xp22.33/Yp11.32 (Orange) and Xq11.1 (Green) in normal metaphase spreads and interphase nuclei.