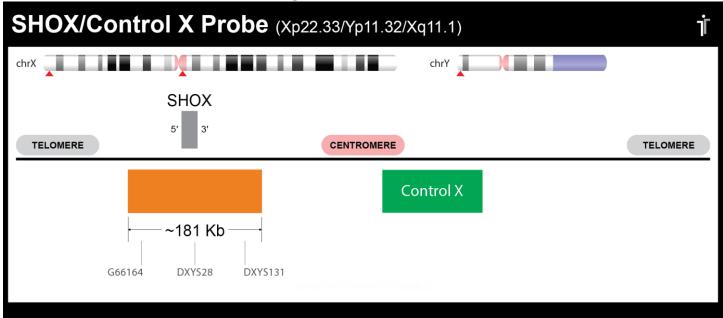

## **CERTIFICATE OF ANALYSIS**

SHOX/Con X FISH Probe (Orange/Green; 10 Test Kit; 20 μl)
Catalog # SHOX-CHRX-10-ORGR

| Fluorochrome | Localization    |
|--------------|-----------------|
| Orange       | Xp22.33/Yp11.32 |
| Green        | Xq11.1          |

## **Product Description – Quality Declaration**

The **SHOX/Con X FISH Probe** consists of DNA labeled in Spectrum Orange and Spectrum Green. The DNA probe set hybridizes to chromosome Xp22.33/Yp11.32 (Orange) and Xq11.1 (Green) in normal metaphase spreads and interphase nuclei.