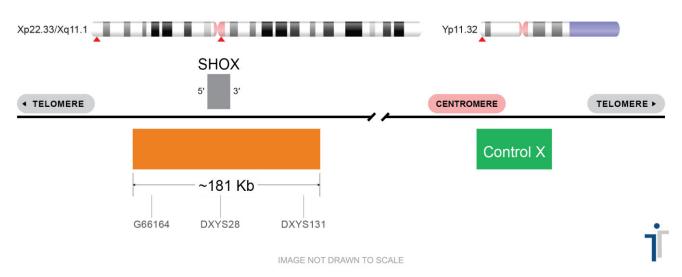

## **CERTIFICATE OF ANALYSIS**

SHOX/CON X Probe Set (Orange/Green; 10 Test Kit; 20 μl)
Catalog # SHOX-CHRX-10-OG-R

| Fluorochrome | Localization    |
|--------------|-----------------|
| Orange       | Xp22.33/Yp11.32 |
| Green        | Xq11.1          |

## **Product Description – Quality Declaration**

The **SHOX/CON X Probe Set** consists of DNA labeled in Spectrum Orange and Spectrum Green. The DNA probe set hybridizes to chromosome Xp22.33/Yp11.32 (Orange) and Xq11.1 (Green) in normal metaphase spreads and interphase nuclei.