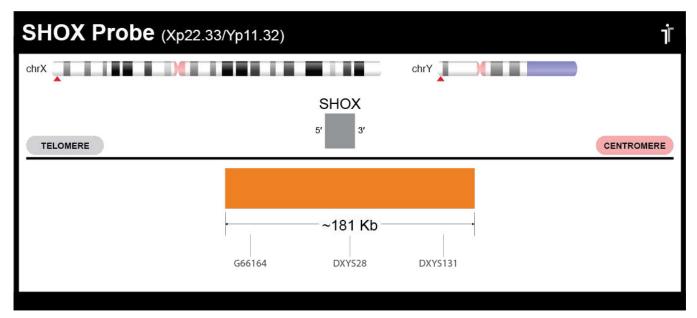

## **CERTIFICATE OF ANALYSIS**

SHOX Probe Set (Orange; 20 Test Kit; 40 μl) Catalog # SHOX-20-OR

| Fluorochrome | Localization    |
|--------------|-----------------|
| Orange       | Xp22.33/Yp11.32 |

Lot Number: 2023-03-29

## **Product Description – Quality Declaration**

The **SHOX Probe Set** consists of DNA labeled in Spectrum Orange. The DNA probe set hybridizes to chromosome Xp22.33/Yp11.32 in normal metaphase spreads and interphase nuclei.