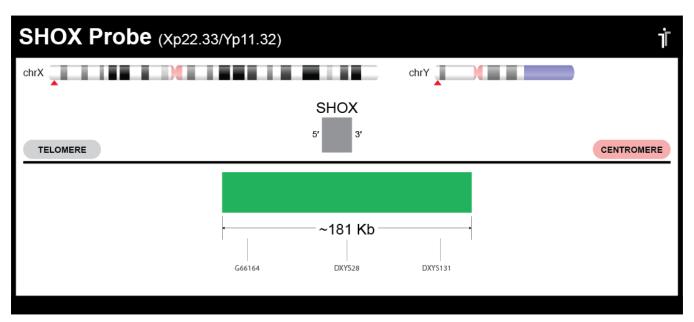

## **CERTIFICATE OF ANALYSIS**

SHOX Probe Set (Green; 20 Test Kit; 40 µl) Catalog # SHOX-20-GR

| Fluorochrome | Localization    |
|--------------|-----------------|
| Green        | Xp22.33/Yp11.32 |

**Lot Number**: 2022-03-24

## **Product Description – Quality Declaration**

The **SHOX Probe Set** consists of DNA labeled in Spectrum Green. The DNA probe set hybridizes to chromosome Xp22.33/Yp11.32 in normal metaphase spreads and interphase nuclei.