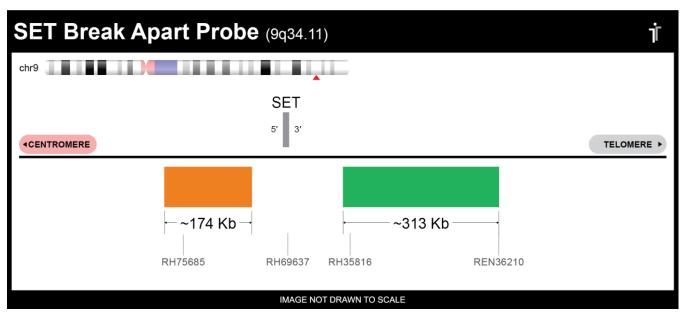

## **CERTIFICATE OF ANALYSIS**

SET BA Probe Set (Orange/Green; 20 Test Kit; 40 μl)
Catalog # SETBA-20-ORGR

| Fluorochrome | Localization |
|--------------|--------------|
| Orange       | 9q34.11      |
| Green        | 9q34.11      |

## **Product Description – Quality Declaration**

The **SET BA Probe Set** consists of DNA labeled in Spectrum Orange and Spectrum Green. The DNA probe set hybridizes to chromosome 9q34.11 in normal metaphase spreads and interphase nuclei.