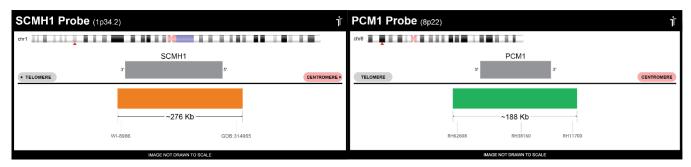

## **CERTIFICATE OF ANALYSIS**

SCMH1/PCM1 Probe Set (Orange/Green; 20 Test Kit; 40 μl)
Catalog # SCMH1-PCM1-20-ORGR

| Fluorochrome | Localization |
|--------------|--------------|
| Orange       | 1p34.2       |
| Green        | 8p22         |

## **Product Description – Quality Declaration**

The **SCMH1/PCM1 Probe Set** consists of DNA labeled in Spectrum Orange and Spectrum Green. The DNA probe set hybridizes to chromosome 1p34.2 (Orange) and 8p22 (Green) in normal metaphase spreads and interphase nuclei.