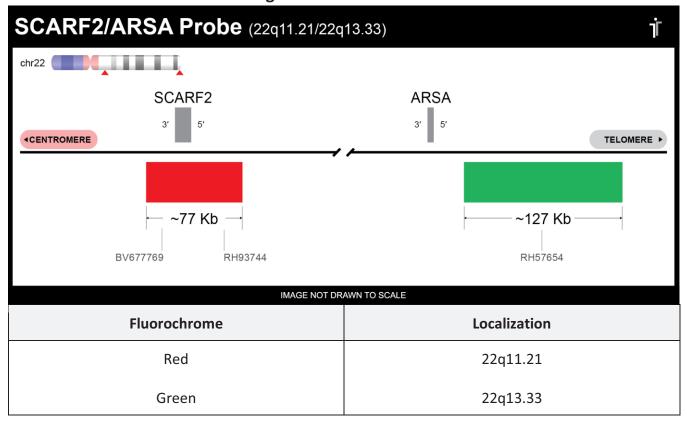

## **Product Description – Quality Declaration**

The **SCARF2/ARSA Probe Set** consists of DNA labeled in Spectrum Red and Spectrum Green. The DNA probe set hybridizes to chromosome 22q11.21 (Red) and 22q13.33 (Green) in normal metaphase spreads and interphase nuclei.