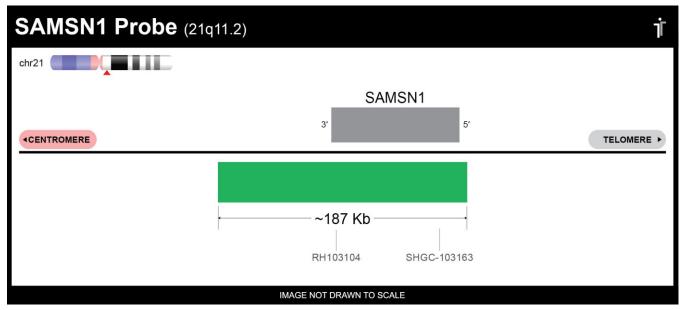

## **Product Description – Quality Declaration**

The **SAMSN1 Probe Set** consists of DNA labeled in Spectrum Green. The DNA probe set hybridizes to chromosome 21q11.2 in normal metaphase spreads and interphase nuclei.