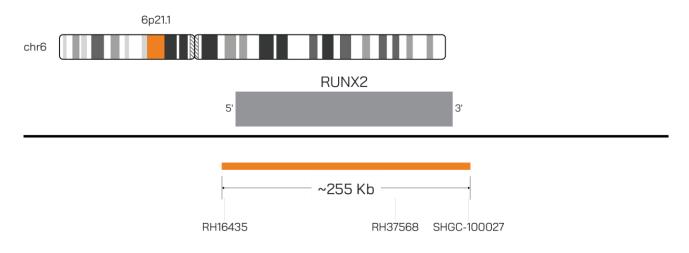

## Catalog # RUNX2-20-O-R

IMAGE NOT DRAWN TO SCALE

| Fluorochrome | Localization |
|--------------|--------------|
| Orange       | 6p21.1       |

Lot Number: 2025-06-18

Expiration Date: June 2027

## **Product Description - Quality Declaration**

The **RUNX2 Probe Set** consists of DNA labeled in Spectrum Orange. The DNA probe set hybridizes to chromosome 6p21.1 in normal metaphase spreads and interphase nuclei.