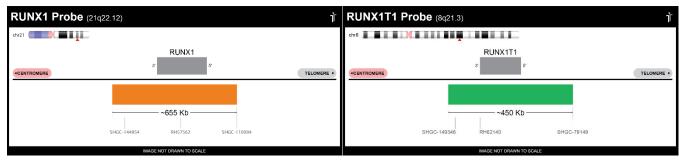

## CERTIFICATE OF ANALYSIS

RUNX1T1/RUNX1 (2x) Probe Set (Green/Orange; 20 Test Kit; 40 μl)
Catalog # RUNX1T1-RUNX1-2X-20-GROR

| Fluorochrome | Localization |
|--------------|--------------|
| Green        | 8q21.3       |
| Orange       | 21q22.12     |

## **Product Description – Quality Declaration**

The RUNX1T1/RUNX1 (2x) Probe Set consists of DNA labeled in Spectrum Green and Spectrum Orange. The DNA probe set hybridizes to chromosome 8q21.3 (Green) and 21q22.12 (Orange) in normal metaphase spreads and interphase nuclei.