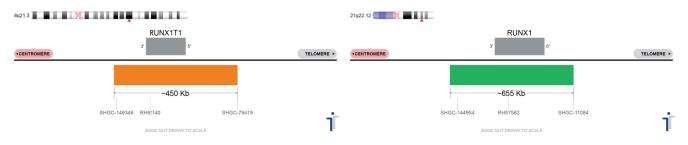

## RUNX1T1/RUNX1 Probe Set (Orange/Green; 20 Test Kit; 40 μl) Catalog # RUNX1T1-RUNX1-20-OG-R

| Fluorochrome | Localization |
|--------------|--------------|
| Orange       | 8q21.3       |
| Green        | 21q22.12     |

## **Product Description – Quality Declaration**

The **RUNX1T1/RUNX1 Probe Set** consists of DNA labeled in Spectrum Orange and Spectrum Green. The DNA probe set hybridizes to chromosome 8q21.3 (Orange) and 21q22.12 (Green) in normal metaphase spreads and interphase nuclei.

Chromosomal location based on GRCh37/hg19 build of human genome assembly.

\*\*\*Third party expiration studies were completed on concentrated probes only. We cannot guarantee the expiration date of probes mixed with buffer and stored reconstituted.\*\*\*