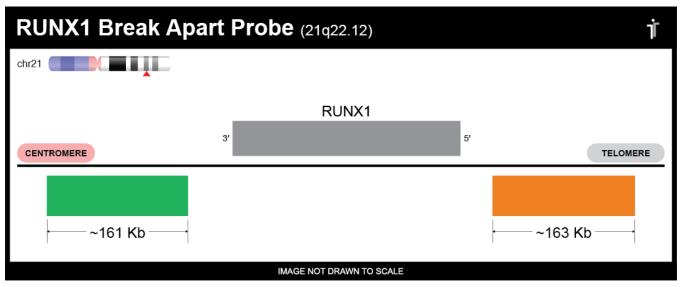

## **Product Description – Quality Declaration**

The **RUNX1 BA Probe Set** consists of DNA labeled in Spectrum Green and Spectrum Orange. The DNA probe set hybridizes to chromosome 21q22.12 in normal metaphase spreads and interphase nuclei.