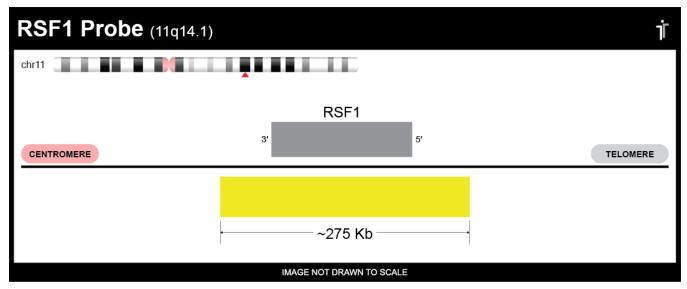

## **CERTIFICATE OF ANALYSIS**

RSF1 Probe Set (Gold; 20 Test Kit; 40 μl) Catalog # RSF1-20-GO

| Fluorochrome | Localization |
|--------------|--------------|
| Gold         | 11q14.1      |
|              |              |

## **Product Description – Quality Declaration**

The **RSF1 Probe Set** consists of DNA labeled in Spectrum Gold. The DNA probe set hybridizes to chromosome 11q14.1 in normal metaphase spreads and interphase nuclei.