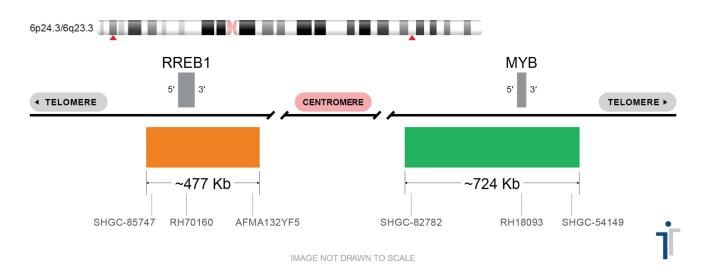

## **CERTIFICATE OF ANALYSIS**

RREB1/MYB (RTU) Probe Set (Orange/Green; 20 Test Kit; 200 μl)
Catalog # RREB1-MYB-20-OG-R-P

| Fluorochrome | Localization |
|--------------|--------------|
| Orange       | 6p24.3       |
| Green        | 6q23.3       |

## **Product Description – Quality Declaration**

The RREB1/MYB (RTU) Probe Set consists of DNA labeled in Spectrum Orange and Spectrum Green. The DNA probe set hybridizes to chromosome 6p24.3 (Orange) and 6q23.3 (Green) in normal metaphase spreads and interphase nuclei.