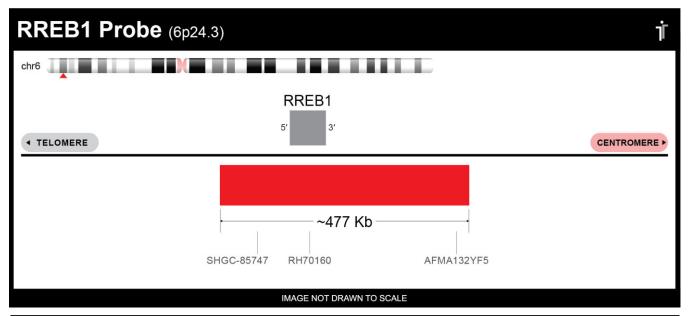

## **Product Description – Quality Declaration**

The **RREB1 Probe Set** consists of DNA labeled in Spectrum Red. The DNA probe set hybridizes to chromosome 6p24.3 in normal metaphase spreads and interphase nuclei.