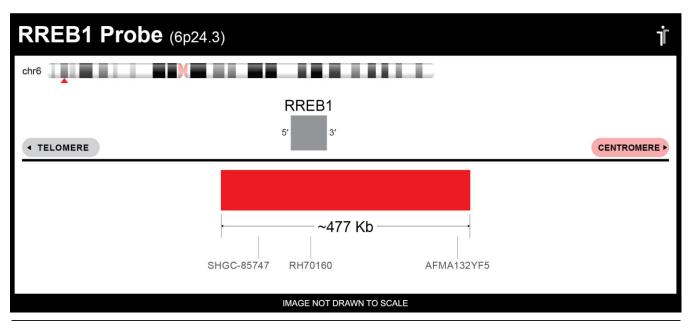

## **Product Description – Quality Declaration**

The **RREB1 Probe Set** consists of DNA labeled in Spectrum Red. The DNA probe set hybridizes to chromosome 6p24.3 in normal metaphase spreads and interphase nuclei.