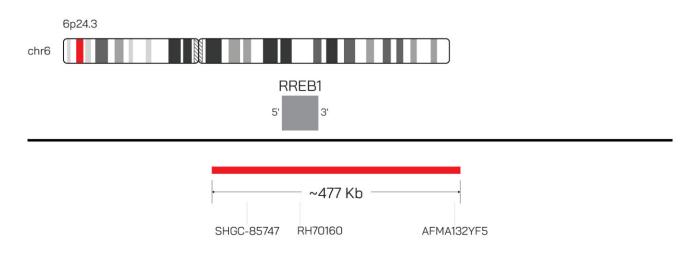

## Catalog # RREB1-20-R-R

IMAGE NOT DRAWN TO SCALE

| Fluorochrome | Localization |
|--------------|--------------|
| Red          | 6p24.3       |

Lot Number: 2025-06-18

Expiration Date: June 2027

## **Product Description - Quality Declaration**

The **RREB1 Probe Set** consists of DNA labeled in Spectrum Red. The DNA probe set hybridizes to chromosome 6p24.3 in normal metaphase spreads and interphase nuclei.