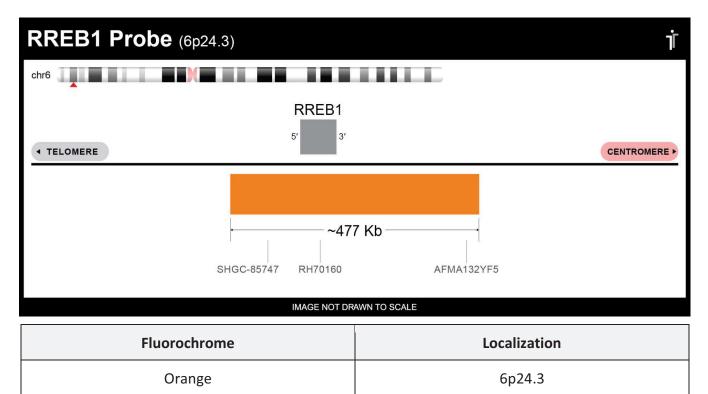

## **Product Description – Quality Declaration**

The **RREB1 Probe Set** consists of DNA labeled in Spectrum Orange. The DNA probe set hybridizes to chromosome 6p24.3 in normal metaphase spreads and interphase nuclei.