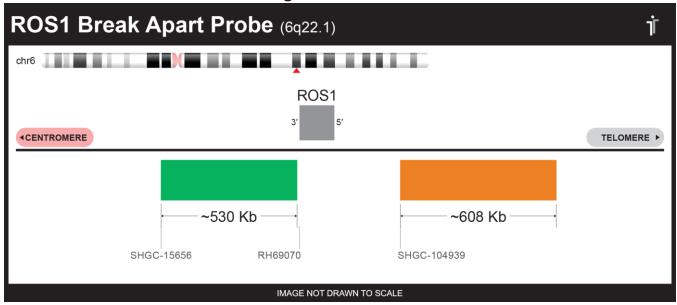

## **CERTIFICATE OF ANALYSIS**

ROS1 BA (TEST1) FISH Probe (Green/Orange; 20 Test Kit; 40 μl)
Catalog # ROS1BA-20-GROR

| Fluorochrome | Localization |
|--------------|--------------|
| Green        | 6q22.1       |
| Orange       | 6q22.1       |

## **Product Description – Quality Declaration**

The **ROS1 BA FISH Probe** consists of DNA labeled in Spectrum Green and Spectrum Orange. The DNA probe set hybridizes to chromosome 6q22.1 in normal metaphase spreads and interphase nuclei.