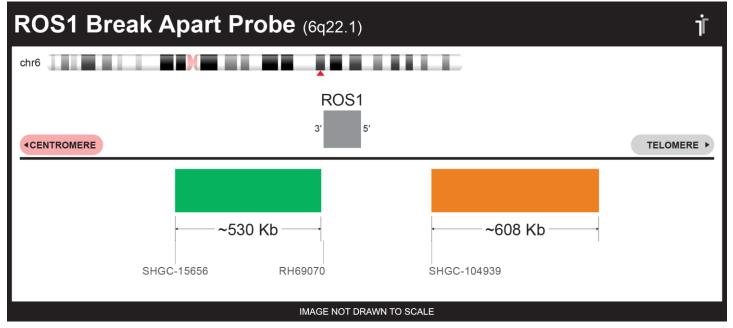

## **CERTIFICATE OF ANALYSIS**

ROS1 BA FISH Probe (Green/Orange; 20 Test Kit; 40 μl) Catalog # ROS1BA-20-GROR

| Fluorochrome | Localization |
|--------------|--------------|
| Green        | 6q22.1       |
| Orange       | 6q22.1       |

## **Product Description – Quality Declaration**

The **ROS1 BA FISH Probe** consists of DNA labeled in Spectrum Green and Spectrum Orange. The DNA probe set hybridizes to chromosome 6q22.1 in normal metaphase spreads and interphase nuclei.