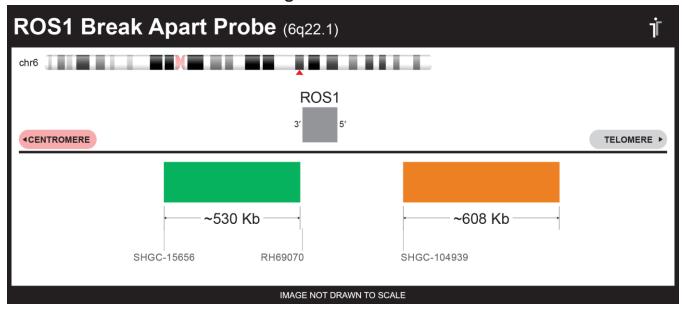

## **CERTIFICATE OF ANALYSIS**

ROS1 BA FISH Probe (Green/Orange; 20 Test Kit; 40 μl)
Catalog # ROS1BA-20-GROR

| Fluorochrome | Localization |
|--------------|--------------|
| Green        | 6q22.1       |
| Orange       | 6q22.1       |

## **Product Description – Quality Declaration**

The **ROS1 BA FISH Probe** consists of DNA labeled in Spectrum Green and Spectrum Orange. The DNA probe set hybridizes to chromosome 6q22.1 in normal metaphase spreads and interphase nuclei.