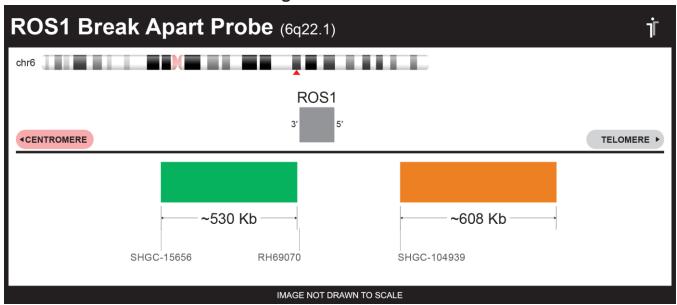

## **CERTIFICATE OF ANALYSIS**

ROS1 BA FISH Probe (Green/Orange; 20 Test Kit; 40 μl)
Catalog # ROS1BA-20-GROR

| Fluorochrome | Localization |
|--------------|--------------|
| Green        | 6q22.1       |
| Orange       | 6q22.1       |

## **Product Description – Quality Declaration**

The **ROS1 BA FISH Probe** consists of DNA labeled in Spectrum Green and Spectrum Orange. The DNA probe set hybridizes to chromosome 6q22.1 in normal metaphase spreads and interphase nuclei.