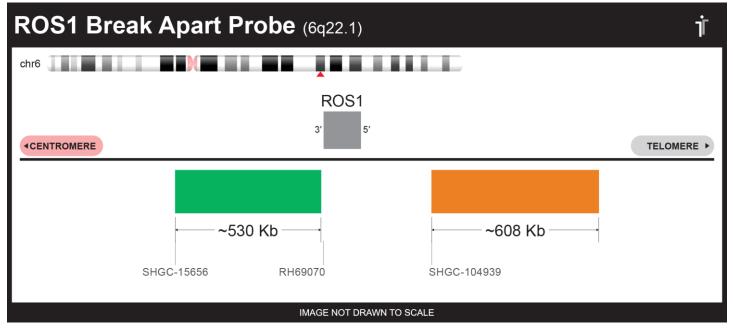

## **CERTIFICATE OF ANALYSIS**

ROS1 BA FISH Probe (Green/Orange; 20 Test Kit; 40 μl) Catalog # ROS1BA-20-GROR

| Fluorochrome | Localization |
|--------------|--------------|
| Green        | 6q22.1       |
| Orange       | 6q22.1       |

## **Product Description – Quality Declaration**

The **ROS1 BA FISH Probe** consists of DNA labeled in Spectrum Green and Spectrum Orange. The DNA probe set hybridizes to chromosome 6q22.1 in normal metaphase spreads and interphase nuclei.