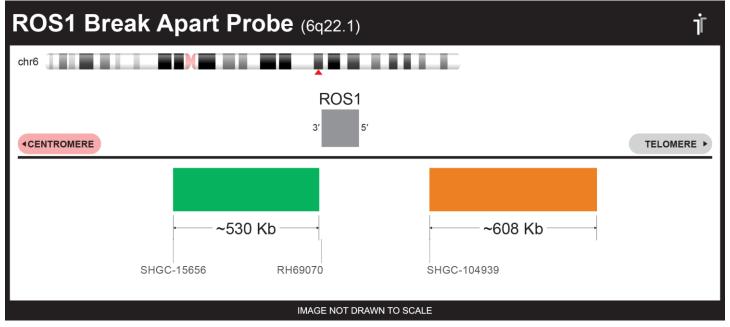

## **CERTIFICATE OF ANALYSIS**

ROS1 BA FISH Probe (Green/Orange; 20 Test Kit; 40 μl) Catalog # ROS1BA-20-GROR

| Fluorochrome | Localization |
|--------------|--------------|
| Green        | 6q22.1       |
| Orange       | 6q22.1       |

## **Product Description – Quality Declaration**

The **ROS1 BA FISH Probe** consists of DNA labeled in Spectrum Green and Spectrum Orange. The DNA probe set hybridizes to chromosome 6q22.1 in normal metaphase spreads and interphase nuclei.