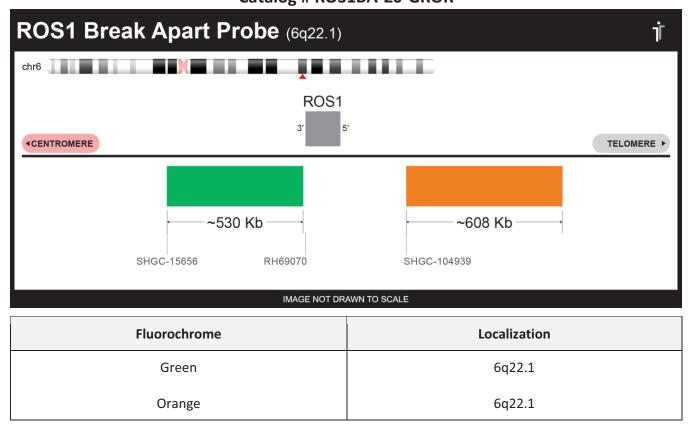

## **Product Description – Quality Declaration**

The **ROS1 BA FISH Probe** consists of DNA labeled in Spectrum Green and Spectrum Orange. The DNA probe set hybridizes to chromosome 6q22.1 in normal metaphase spreads and interphase nuclei.