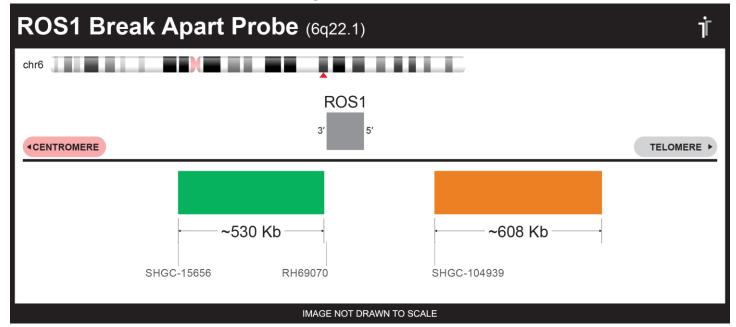

## **CERTIFICATE OF ANALYSIS**

ROS1 BA FISH Probe (Green/Orange; 20 Test Kit; 40 μl)
Catalog # ROS1BA-20-GROR

| Fluorochrome | Localization |
|--------------|--------------|
| Green        | 6q22.1       |
| Orange       | 6q22.1       |

## **Product Description – Quality Declaration**

The **ROS1 BA FISH Probe** consists of DNA labeled in Spectrum Green and Spectrum Orange. The DNA probe set hybridizes to chromosome 6q22.1 in normal metaphase spreads and interphase nuclei.