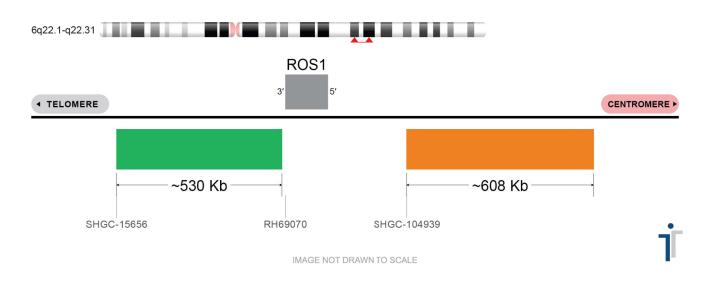

## ROS1 BA FISH Probe (Green/Orange; 20 Test Kit; 40 μl) Catalog # ROS1BA-20-GO-R

| Fluorochrome | Localization  |
|--------------|---------------|
| Green        | 6q22.1-q22.31 |
| Orange       | 6q22.1-q22.31 |

## **Product Description – Quality Declaration**

The **ROS1 BA FISH Probe** consists of DNA labeled in Spectrum Green and Spectrum Orange. The DNA probe set hybridizes to chromosome 6q22.1-q22.31 in normal metaphase spreads and interphase nuclei.