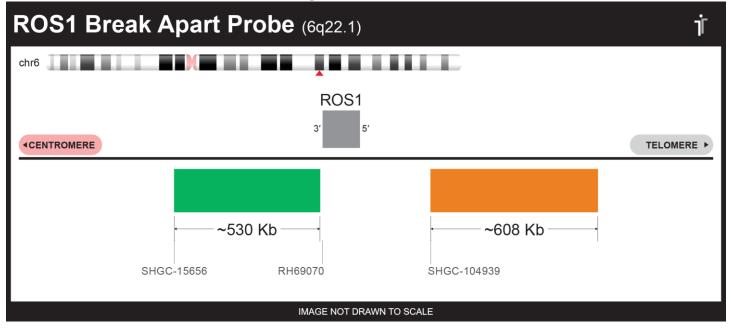

## **CERTIFICATE OF ANALYSIS**

ROS1 BA FISH Probe (Green/Orange; 10 Test Kit; 20 μl) Catalog # ROS1BA-10-GROR

| Fluorochrome | Localization |
|--------------|--------------|
| Green        | 6q22.1       |
| Orange       | 6q22.1       |

## **Product Description – Quality Declaration**

The **ROS1 BA FISH Probe** consists of DNA labeled in Spectrum Green and Spectrum Orange. The DNA probe set hybridizes to chromosome 6q22.1 in normal metaphase spreads and interphase nuclei.