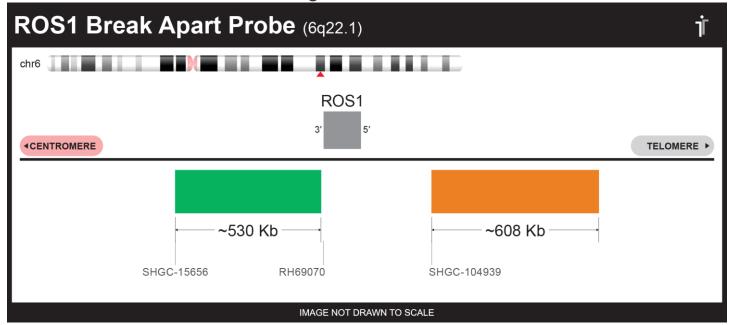

## **CERTIFICATE OF ANALYSIS**

ROS1 BA FISH Probe (Green/Orange; 10 Test Kit; 20 μl)
Catalog # ROS1BA-10-GROR

| Fluorochrome | Localization |
|--------------|--------------|
| Green        | 6q22.1       |
| Orange       | 6q22.1       |

## **Product Description – Quality Declaration**

The **ROS1 BA FISH Probe** consists of DNA labeled in Spectrum Green and Spectrum Orange. The DNA probe set hybridizes to chromosome 6q22.1 in normal metaphase spreads and interphase nuclei.