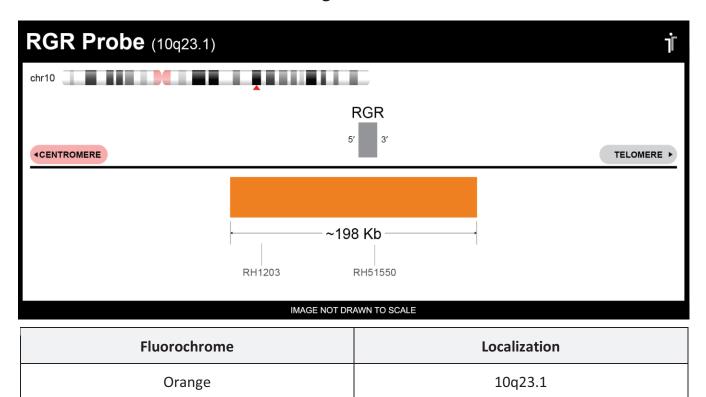

## **Product Description – Quality Declaration**

The **RGR Probe Set** consists of DNA labeled in Spectrum Orange. The DNA probe set hybridizes to chromosome 10q23.1 in normal metaphase spreads and interphase nuclei.