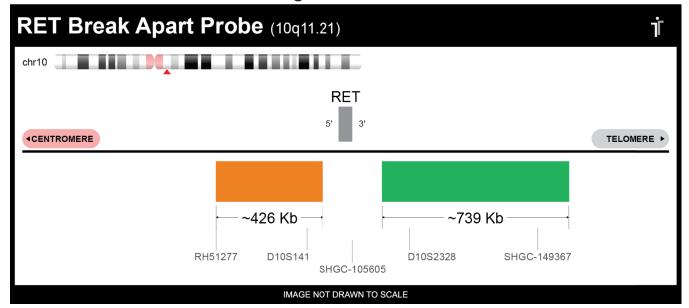

## CERTIFICATE OF ANALYSIS

RET BA Probe Set (Orange/Green; 20 Test Kit; 40 μl)
Catalog # RETBA-20-ORGR

| Fluorochrome | Localization |
|--------------|--------------|
| Orange       | 10q11.21     |
| Green        | 10q11.21     |

## **Product Description – Quality Declaration**

The **RET BA Probe Set** consists of DNA labeled in Spectrum Orange and Spectrum Green. The DNA probe set hybridizes to chromosome 10q11.21 in normal metaphase spreads and interphase nuclei.