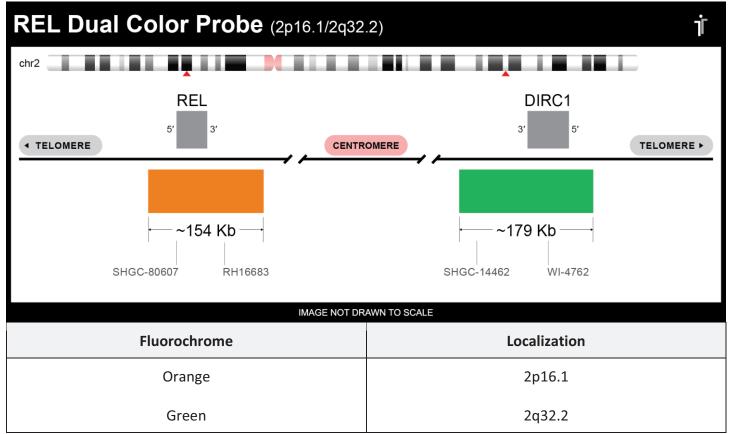

## **Product Description – Quality Declaration**

The **REL DC FISH Probe** consists of DNA labeled in Spectrum Orange and Spectrum Green. The DNA probe set hybridizes to chromosome 2p16.1 (Orange) and 2q32.2 (Green) in normal metaphase spreads and interphase nuclei.