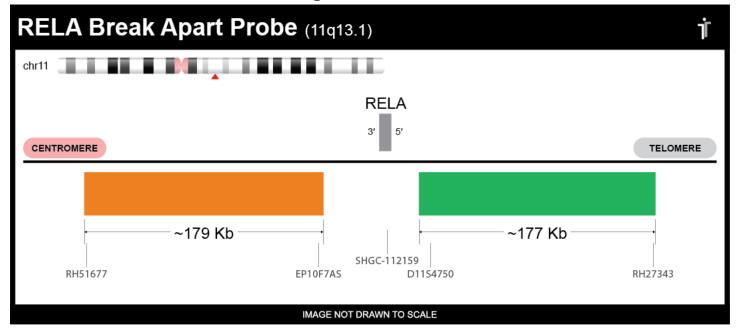

## **Product Description – Quality Declaration**

The **RELA BA FISH Probe** consists of DNA labeled in Spectrum Orange and Spectrum Green. The DNA probe set hybridizes to chromosome 11q13.1 in normal metaphase spreads and interphase nuclei.