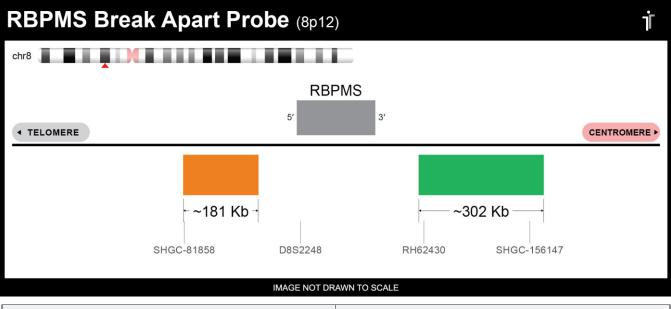

## **Product Description – Quality Declaration**

The **RBPMS BA Probe Set** consists of DNA labeled in Spectrum Orange and Spectrum Green. The DNA probe set hybridizes to chromosome 8p12 in normal metaphase spreads and interphase nuclei.