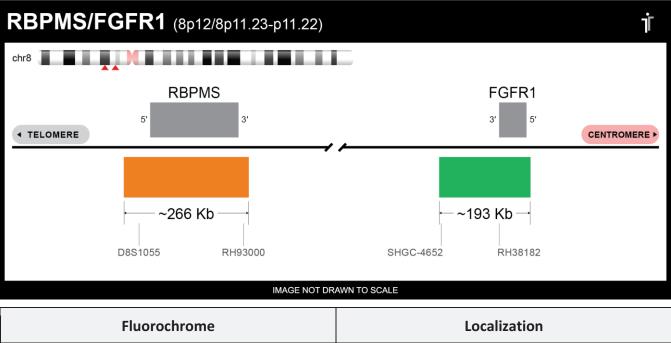

## **CERTIFICATE OF ANALYSIS**

RBPMS/FGFR1 Probe Set (Orange/Green; 20 Test Kit; 40 μl) Catalog # RBPMS-FGFR1-20-ORGR

| Fluorochrome | Localization   |
|--------------|----------------|
| Orange       | 8p12           |
| Green        | 8p11.23-p11.22 |

## **Product Description – Quality Declaration**

The **RBPMS/FGFR1 Probe Set** consists of DNA labeled in Spectrum Orange and Spectrum Green. The DNA probe set hybridizes to chromosome 8p12 (Orange) and 8p11.23-p11.22 (Green) in normal metaphase spreads and interphase nuclei.