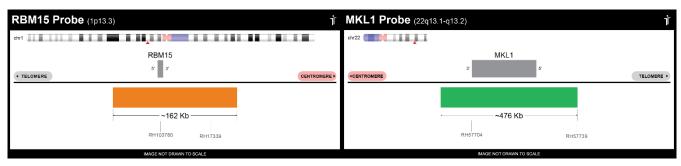

## **CERTIFICATE OF ANALYSIS**

RBM15/MKL1 Probe Set (Orange/Green; 10 Test Kit; 20 μl)
Catalog # RBM15-MKL1-10-ORGR

| Fluorochrome | Localization  |
|--------------|---------------|
| Orange       | 1p13.3        |
| Green        | 22q13.1-q13.2 |

## **Product Description – Quality Declaration**

The **RBM15/MKL1 Probe Set** consists of DNA labeled in Spectrum Orange and Spectrum Green. The DNA probe set hybridizes to chromosome 1p13.3 (Orange) and 22q13.1-q13.2 (Green) in normal metaphase spreads and interphase nuclei.